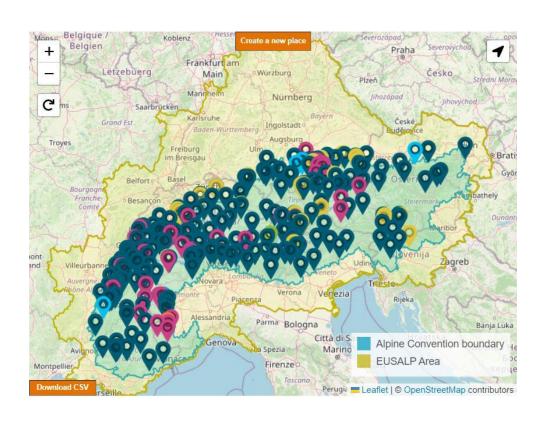

# Coworking with children&elderly in the Alps – COWORCare

The ARPAF project "COWORCare. Coworking with children&elderly in the Alps" aims to improve the quality of working life in rural and mountain territories of the EUSALP area by **linking coworking and coworkation spaces with private caregiving institutions**, such as kindergartens and elderly-care institutions. Among the project's objectives is building a map where it is possible to identify the spaces of **coworking**, **coworkation** and **coworcare**, and private caregiving institutions within 10km.

Do you know a place, but you can't find it? Suggest it!

Plattform LAND
Plattaforma per il rurale

Tyr