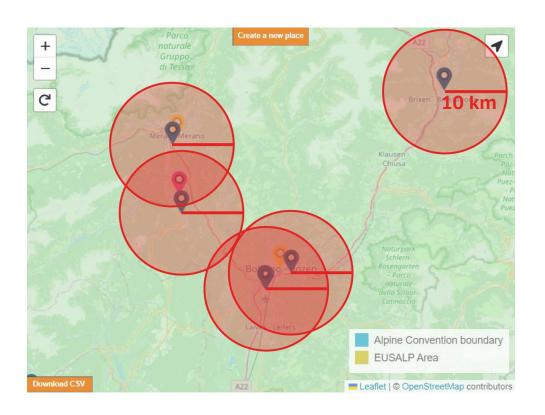

# Coworking with children&elderly in the Alps – COWORCare

The ARPAF project "COWORCare. Coworking with children&elderly in the Alps" aims to improve the quality of working life in rural and mountain territories of the EUSALP area by **linking coworking and coworkation spaces with private caregiving institutions**, such as kindergartens and elderly-care institutions. Among the project's objectives is building a map where it is possible to identify the spaces of **coworking**, **coworkation** and **coworcare**, and private caregiving institutions within 10km.