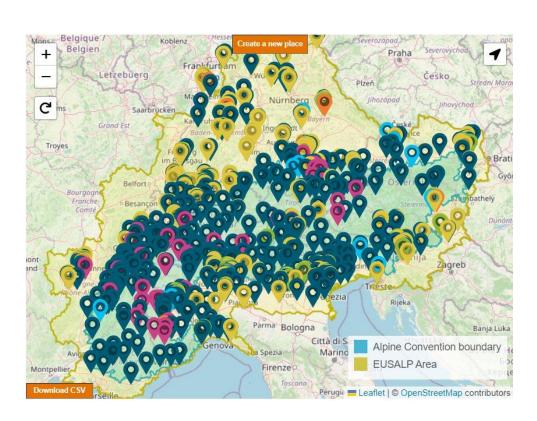

# Coworking with children&elderly in the Alps – COWORCare

The ARPAF project "COWORCare. Coworking with children&elderly in the Alps" aims to improve the quality of working life in rural and mountain territories of the EUSALP area by **linking coworking and coworkation spaces with private caregiving institutions**, such as kindergartens and elderly-care institutions. Among the project's objectives is building a map where it is possible to identify the spaces of **coworking**, **coworkation** and **coworcare**, and private caregiving institutions within 10km.

Do you know a place, but you can't find it? Suggest it!

Plattform LAND
Plattaforma per il rurale

Tyr