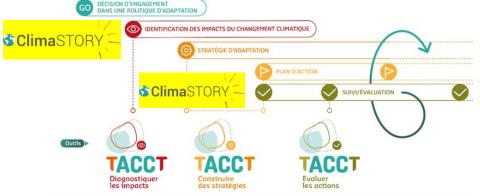

# ClimaSTORY® is evolving

- Into a support tool in line with ADEME's Territorial
  Climate Change
  Adaptation Trajectories
  (TACCT).
- Local authorities build their climate change adaptation policy from vulnerability assessment to monitoring measures and evaluating the actions.