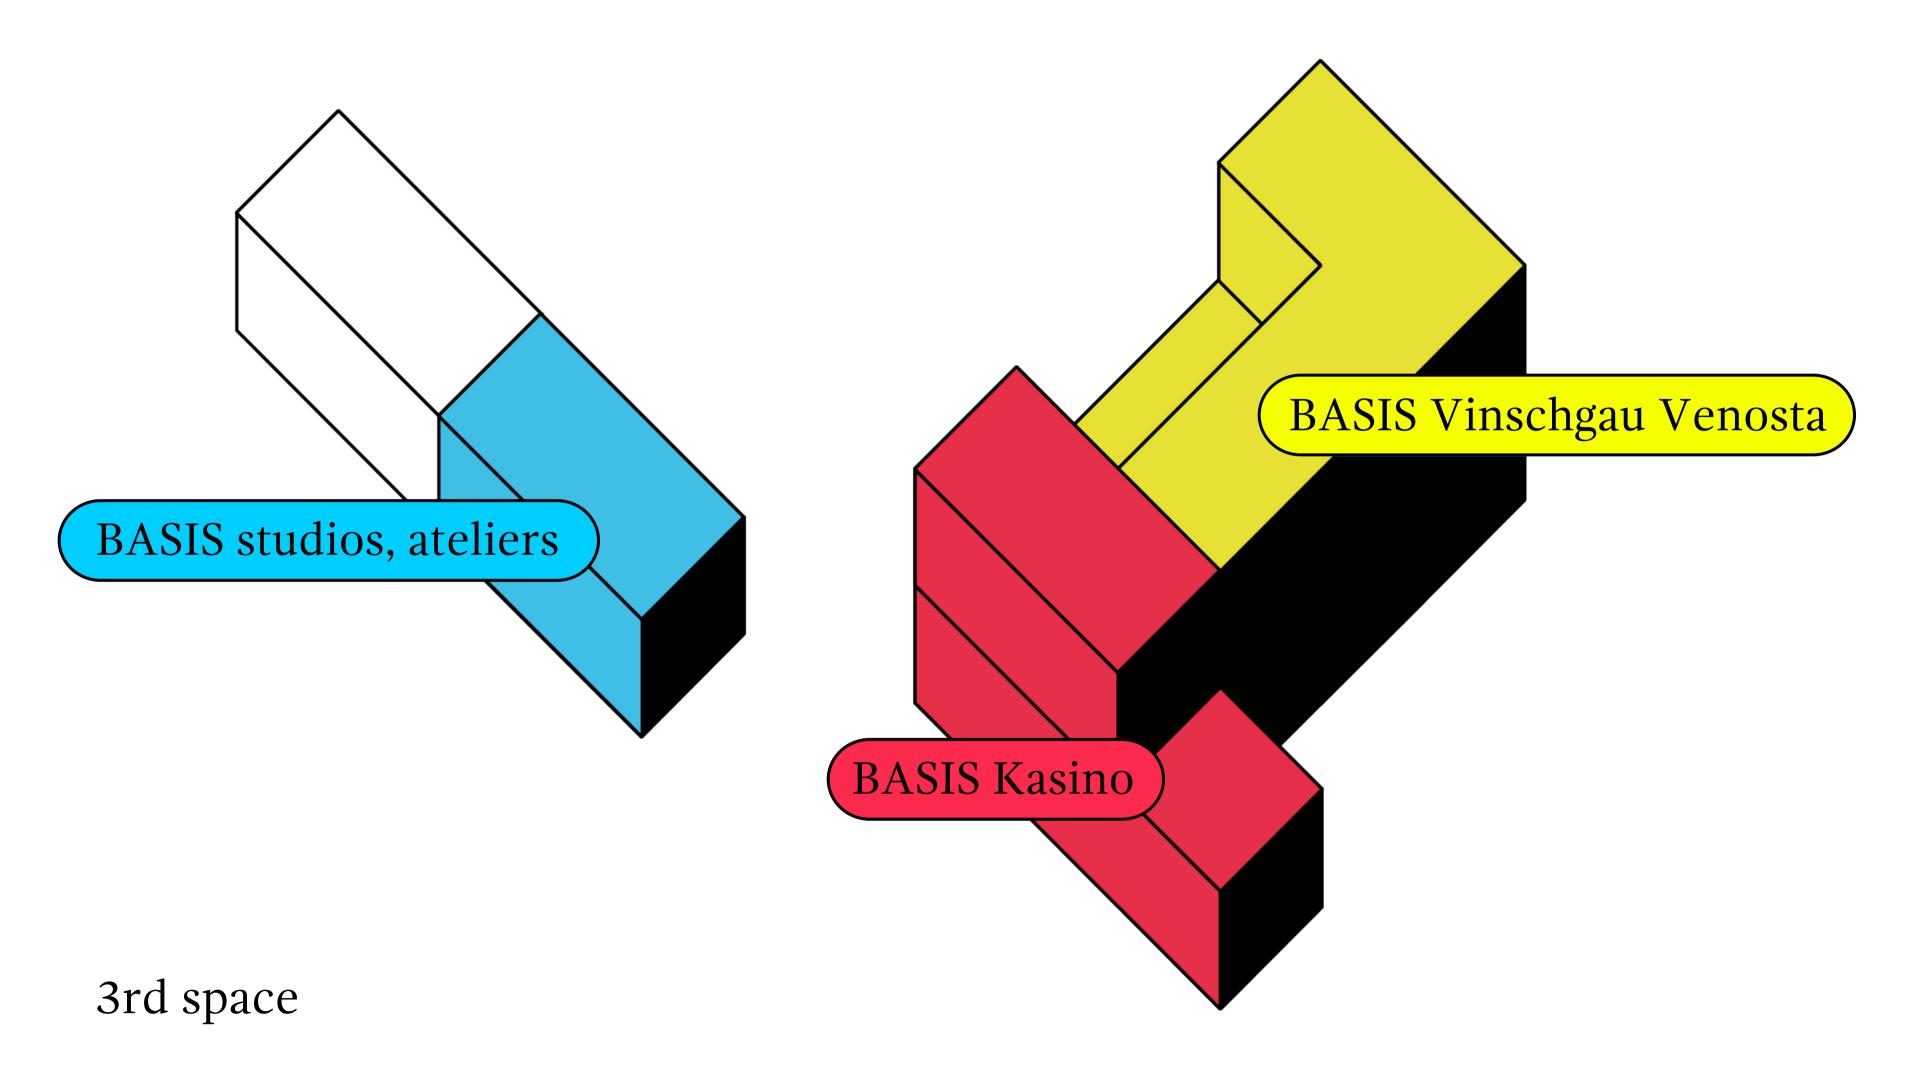

ub

How can a hybrid space in the Alpine rural region tackle systemic gaps and provide solutions?

Luca Daprà - Project Manager









### Vinschgau - Context

### Status Quo

- High quality of life nature, sports, infrastructure, education
- Creative mindset (history)
- Strong agricultural sector
- Structurally weak, rural region with SME's
- negative migration balance
- heavy brain drain
- Expensive location

#### Possibilities

- Lean, self organized & elastic experimental spaces
- Cross-sectoral thinking
- Surface for niche and subculture (youth engagement)
- Encounter / Transition space Intergenerational meeting points
- Attractiveness for new generation of freelancers, makers and activists

## BASIS

## A history of multiactivity







## BASIS

## A history of multiactivity









### Multidisciplinarity











KASINO

- KASINO Fusion Studio + Venue, 30 700 Persons
- USP Acoustics & Sound system
- SSP Activate personal responsibility
- Multifunctional use
- Attractiveness for young target group
- Niche quality
- Open, tolerant, respectful and empathetic values









#### 55 Coworkers

Public Home Office, also for "normal" employes

#### 22 Small business locations

Crafts, handicrafts and social initiatives

8 New companies / Start-ups

Possibiltiy of digitalisation







## History

| 2015        | First discussions with the municipal administration       |
|-------------|-----------------------------------------------------------|
| 2016        | ERDF "1053 BASIS" Innovations services in rural area      |
| 2017, Sept. | Project start with 2,5 full tim